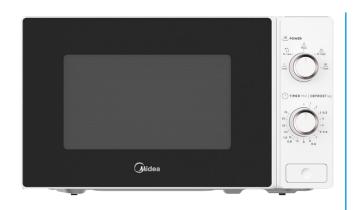

## **MIDEA MICROWAVE OVEN**

Model Number: MM720C2AT-W

| SPECIFICATIONS: |                |
|-----------------|----------------|
| Product Name:   | Microwave Oven |
| Type:           | Free-Standing  |
| Aesthetics:     | White          |
| Volume          | 20 L           |

| MAIN FEATURES:         |                 |
|------------------------|-----------------|
| Control Type           | Mechanical Knob |
| Open Door Type         | Push Button     |
| Turntable Diameter     | 25.50 cm        |
| Microwave Input Power  | 1050W           |
| Microwave Output Power | 700W            |
| Electric Supply        | 230V 50Hz       |
| Net Weight             | 10.53 KG        |
| Gross Weight           | 11.66 KG        |
|                        |                 |
| FUNCTIONS:             |                 |
| Timer                  | Yes             |
| Power Level            | 5               |
| Microwave              | Yes             |
| Grill                  | No              |
| Convection             | No              |
| Defrost by Weight      | Yes             |
| Defrost by Time        | Yes             |